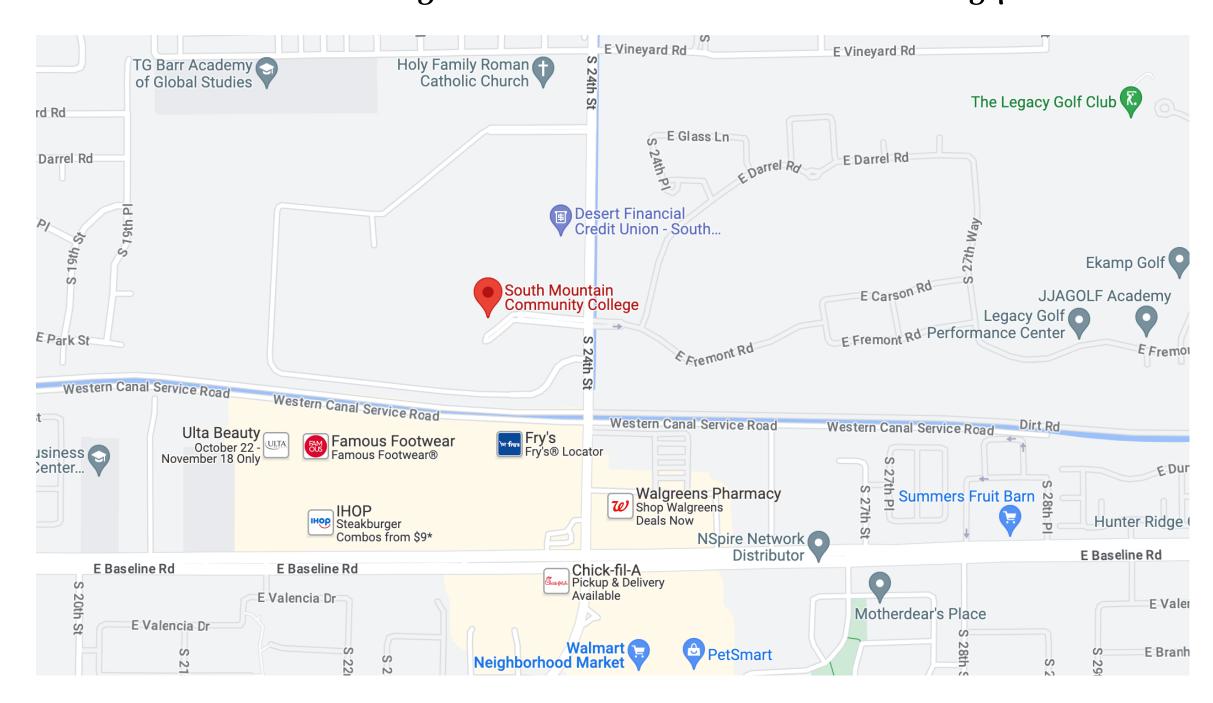

# South Mountain Community College (SMCC) Performing Arts Center (PAC)

The address for South Mountain Community College is 7050 S. 24th St., Phoenix, Arizona 85042

## The college is located:

- 3.5 miles south of Interstate 10, via the 24th Street exit
- 4 miles west of Interstate 10, via the Baseline Road exit 6.5 miles south of AZ 202, via the 24th Street exit

The PAC is located on the northeast section of the SMCC Main Campus, and is easily accessible from 24th Street. Parking is available, and is free for every performance.